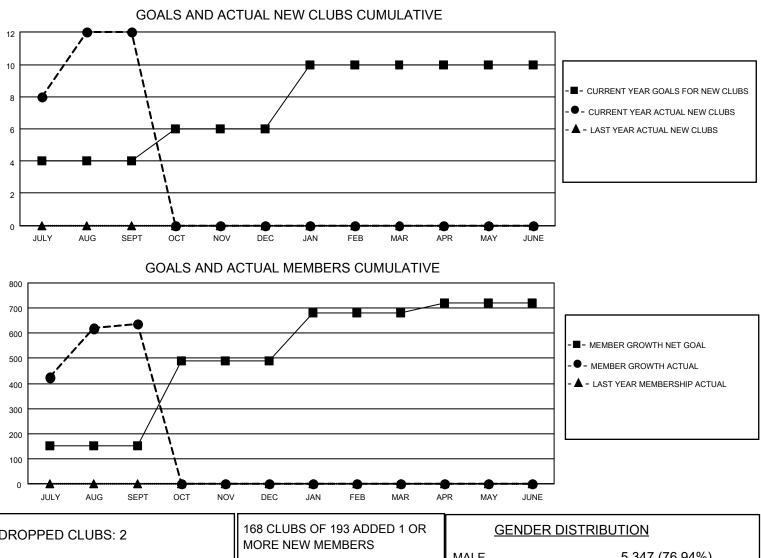

## LOCATION INDIA

District 324 B

Results as of: 9/30/2021

|                       | Club          | S         |               |                       | Men                    | nbers                   |                                                    |
|-----------------------|---------------|-----------|---------------|-----------------------|------------------------|-------------------------|----------------------------------------------------|
| RESULTS FOR 2021-2022 |               |           |               | RESULTS FOR 2021-2022 |                        |                         |                                                    |
| QUARTER               | NEW CLUB GOAL | NEW CLUBS | DROPPED CLUBS | QUARTER               | BER GROWTH NET<br>GOAL | MEMBER GROWTH<br>ACTUAL | DROPPED<br>MEMBERS ACTUAL<br>(including transfers) |
| JULY/AUG/SEPT         | 4             | 12        | 2             | JULY/AUG/SEPT         | 150                    | 807                     | 150                                                |
| OCT/NOV/DEC           | 2             | 0         | 0             | OCT/NOV/DEC           | 340                    | 0                       | 0                                                  |
| JAN/FEB/MAR           | 4             | 0         | 0             | JAN/FEB/MAR           | 190                    | 0                       | 0                                                  |
| APR/MAY/JUNE          | 0             | 0         | 0             | APR/MAY/JUNE          | 40                     | 0                       | 0                                                  |

| DROPPED CLUBS: 2 |     | MORE NEW MEMBERS          | GENDER DISTRIBUTION       |                |
|------------------|-----|---------------------------|---------------------------|----------------|
|                  |     |                           | MALE                      | 5,347 (76.94%) |
|                  |     |                           | FEMALE                    | 1,603 (23.06%) |
| DROPPED MEMBERS  |     |                           | NON BINARY                | 0 (0.00%)      |
|                  |     |                           | PREFER NOT TO ANSWER      | 0 (0.00%)      |
| DECEASED         | 5   |                           |                           |                |
| CLUB CANCELLED   | 18  | CLICK HERE FOR CUMULATIVE | TOTAL FAMILY UNIT MEMBERS | s 4,252        |
| OTHER            | 127 | MEMBERSHIP DATA           |                           |                |
| TOTAL            | 150 |                           | FAMILY MEMBERS PAYING HA  | LF DUES 2.730  |
| -                |     |                           |                           | ,              |
|                  |     |                           |                           |                |